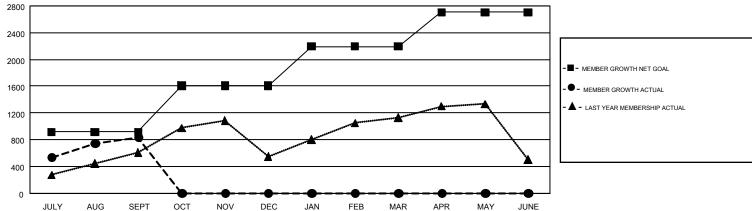

## GMT Constitutional Area 6, Group G

GMT: OPEN

REPORT DOES NOT INCLUDE CLUBS IN UNDISTRICTED AREAS.

| Clubs         |               |             |               | Members               |                           |                         |                                              |  |
|---------------|---------------|-------------|---------------|-----------------------|---------------------------|-------------------------|----------------------------------------------|--|
|               | RESULTS FO    | R 2019-2020 |               | RESULTS FOR 2019-2020 |                           |                         |                                              |  |
| QUARTER       | NEW CLUB GOAL | NEW CLUBS   | DROPPED CLUBS | QUARTER               | MEMBER GROWTH NET<br>GOAL | MEMBER GROWTH<br>ACTUAL | DROPPED MEMBERS ACTUAL (including transfers) |  |
| JULY/AUG/SEPT | 24            | 38          | 4             | JULY/AUG/SEPT         | 915                       | 1,520                   | 636                                          |  |
| OCT/NOV/DEC   | 14            | 0           | 0             | OCT/NOV/DEC           | 695                       | 0                       | 0                                            |  |
| JAN/FEB/MAR   | 10            | 0           | 0             | JAN/FEB/MAR           | 585                       | 0                       | 0                                            |  |
| APR/MAY/JUNE  | 4             | 0           | 0             | APR/MAY/JUNE          | 510                       | 0                       | 0                                            |  |