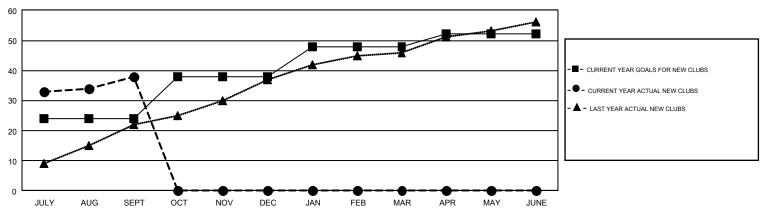

## GMT Constitutional Area 6, Group G

GMT: OPEN

REPORT DOES NOT INCLUDE CLUBS IN UNDISTRICTED AREAS.

| Clubs         |               |             |               | Members               |                           |                         |                                              |  |
|---------------|---------------|-------------|---------------|-----------------------|---------------------------|-------------------------|----------------------------------------------|--|
|               | RESULTS FO    | R 2019-2020 |               | RESULTS FOR 2019-2020 |                           |                         |                                              |  |
| QUARTER       | NEW CLUB GOAL | NEW CLUBS   | DROPPED CLUBS | QUARTER               | MEMBER GROWTH NET<br>GOAL | MEMBER GROWTH<br>ACTUAL | DROPPED MEMBERS ACTUAL (including transfers) |  |
| JULY/AUG/SEPT | 24            | 38          | 4             | JULY/AUG/SEPT         | 915                       | 1,520                   | 636                                          |  |
| OCT/NOV/DEC   | 14            | 0           | 0             | OCT/NOV/DEC           | 695                       | 0                       | 0                                            |  |
| JAN/FEB/MAR   | 10            | 0           | 0             | JAN/FEB/MAR           | 585                       | 0                       | 0                                            |  |
| APR/MAY/JUNE  | 4             | 0           | 0             | APR/MAY/JUNE          | 510                       | 0                       | 0                                            |  |